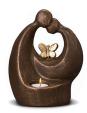

## Ceramic urn 'Feelings'

Article number 200012 Shape / Symbol / Theme Religion, spirituality & symbolism Dimensions (h x w x d in cm) 32 x 25 x 19 Volume in liter 3.5 Suitable for Indoor and outdoor

908.00