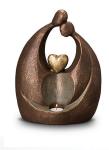

## Ceramic urn 'Feelings'

Article number 200012 Shape / Symbol / Theme Religion, spirituality & symbolism Dimensions (h x w x d in cm) 32 x 25 x 19 Volume in liter 3.5 Suitable for Indoor and outdoor

908.00