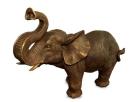

#### 101091

# Elephant funeral urn bronze

Article number 101091 Shape / Symbol / Theme Other animals Dimensions (h x w x d in cm) 34 x 42 x 17 Volume in liter 4.0 Suitable for Indoor and outdoor