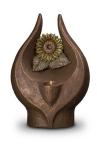

#### 1101 [and coul

Hand-sculpted urn 'Sunflower'

Article number 101101 Shape / Symbol / Theme Flowers, plants & trees, Religion, spirituality & symbolism Dimensions (h x w x d in cm) 35 x 23 x 20 Volume in liter 3.5 Suitable for Indoor