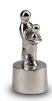

#### Sculpture Funeral Urn 'Carrier of light'

#### Article number 300154

Shape / Symbol / Theme Religion, spirituality & symbolism Dimensions (h x w x d in cm) 16 Volume in liter 0.04 Suitable for

250.00