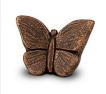

#### 101854

#### Ceramic art urn for human ashes Butterfly | gold colour

#### Article number

101854 **Shape / Symbol / Theme** Butterflies **Dimensions (h x w x d in cm)** 24 x 31.5 x 20.5 **Volume in liter** 3.4 **Suitable for** Indoor and outdoor