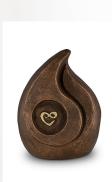

#### 200016 Ceramic urn 'Love'

Article number 200016 Shape / Symbol / Theme Heart(s), Religion, spirituality & symbolism Dimensions (h x w x d in cm) 35 x 25 x 25

Volume in liter 3.5 Suitable for Indoor and outdoor

958.00