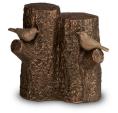

#### 100564

300099

300099

Bird(s)

30 x 25

Indoor

2.0

Kingfishers

Article number

Volume in liter

Suitable for

Shape / Symbol / Theme

Dimensions (h x w x d in cm)

Keepsake urn for ashes

Sculpture Cremation Urn 'Forever in my mind' with candle holder

Article number

100564 **Shape / Symbol / Theme** Flowers, plants & trees, Religion, spirituality & symbolism **Dimensions (h x w x d in cm)** 15 **Volume in liter** 0.04 **Suitable for** Indoor

250.00

300183