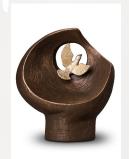

## Ceramic urn 'Feelings'

Article number 200012 Shape / Symbol / Theme Religion, spirituality & symbolism Dimensions (h x w x d in cm) 32 x 25 x 19 Volume in liter 3.5 Suitable for Indoor and outdoor

908.00