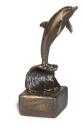

#### 301249 Sculpture urn for ashes 'Dolphin riding the wave'

Article number 301249 Shape / Symbol / Theme Other animals, Religion, spirituality & symbolism Dimensions (h x w x d in cm) 12 x 8 x 11.5 Volume in liter 0.08 Suitable for Indoor