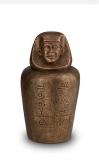

#### 300215 Egyptian mummy urn for ashes 'Pharaoh'

Article number 300215 Shape / Symbol / Theme Religion, spirituality & symbolism Dimensions (h x w x d in cm) 55 x 13 x 13 Volume in liter 4.0 Suitable for

Indoor and outdoor

418.00

983.00

#### 300214

Egyptian mummy urn for ashes 'Pharaoh'

Article number 300214 Shape / Symbol / Theme Religion, spirituality & symbolism Dimensions (h x w x d in cm) 55 x 13 x 13 Volume in liter 4 0

Suitable for Indoor and outdoor

983.00