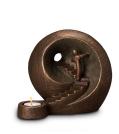

#### 300053

#### Sculpture urn 'Connected For Eternity'

Article number 300053 Shape / Symbol / Theme Butterflies, Religion, spirituality & symbolism Dimensions (h x w x d in cm) 27 Volume in liter 0.04 Suitable for Indoor

274.00