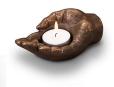

#### 200473

Hand-shaped keepsake urn with candle holder

Article number 200473 Shape / Symbol / Theme Religion, spirituality & symbolism Dimensions (h x w x d in cm) 6 x 12 x 6.5 Volume in liter 0.05 Suitable for Indoor

204.00