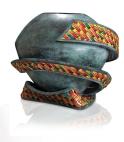

cm) 30 x 28 x 17 Volume in liter 3.5 Suitable for Indoor

908.00



908.00



Memorial candle holder keepsake urn 'Eternal Love'

Article number 101195 Shape / Symbol / Theme Butterflies, Religion, spirituality & symbolism Dimensions (h x w x d in cm) 22 cm - Ø 16 cm Volume in liter 1.0 Suitable for Indoor

468.00



101729 Ceramic designer urn 'Soccer ball'

Article number 101729 Shape / Symbol / Theme Hobby, profession, game & sport Dimensions (h x w x d in cm) 24 x 20 Volume in liter 3.0 Suitable for Indoor and outdoor

722.00

#### 102048

#### Corten steel adult cremation urn 'Pyramid'

Article number 102048 Shape / Symbol / Theme Pyramid Dimensions (h x w x d in cm) 19 x 26 x 26 | 20 x 27 x 27 | 25 x 35 x 35 Volume in liter 3.5 - 4.5 - 8.0 Sviteble for

Suitable for Indoor

584.00



#### 102385

102390

Bird(s)

20 x 20

Indoor

4.0

Article number 102390

Volume in liter

Suitable for

**Design cremation ash urn** 

Cube, rectangele, round & triangle,

Dimensions (h x w x d in cm)

with bird 'Continuita'

Shape / Symbol / Theme

Bronze cremation urn covered in mosaic 'Spazio involto'

Article number

102385 Shape / Symbol / Theme Other shapes Dimensions (h x w x d in cm) 28 x 35 Volume in liter 6 Suitable for Indoor

6,568.00



102386

#### Bronze cremation urn covered in mosaic 'Velata madre'

Article number 102386 Shape / Symbol / Theme Other shapes Dimensions (h x w x d in cm) 36 x 38 Volume in liter 6 Suitable for Indoor

6,568.00



102387 Bronze cremation urn covered in mosaic 'In un tramonto'

Article number

102387 **Shape / Symbol / Theme** Other shapes *