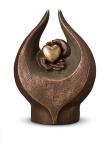

#### 200016 Ceramic urn 'Love'

Article number 200016 Shape / Symbol / Theme Heart(s), Religion, spirituality & symbolism Dimensions (h x w x d in cm) 35 x 25 x 25

Volume in liter 3.5 Suitable for Indoor and outdoor

958.00