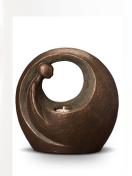

#### 102998

Candle holder companion urn 'To the light' for two adults

Article number 102998 Shape / Symbol / Theme Religion, spirituality & symbolism Dimensions (h x w x d in cm) 26 x 30 x 27 Volume in liter 2 x 3 Suitable for Indoor

1,158.00