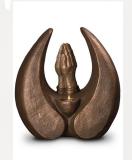

#### 200003 Ceramic cremation urn 'Farewell' | bronze & silver grey Article number 200003 Shape / Symbol / Theme Religion, spirituality & symbolism Dimensions (h x w x d in cm) 34 x 21 x 14 Volume in liter 3.0 Suitable for Indoor and outdoor

780.00