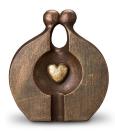

## Ceramic urn 'Feelings'

Article number 200012 Shape / Symbol / Theme Religion, spirituality & symbolism Dimensions (h x w x d in cm) 32 x 25 x 19 Volume in liter 3.5 Suitable for Indoor and outdoor

908.00