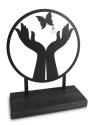

#### Sculpture urn for ashes 'Hands and butterfly' with glass ash pearl

#### Article number 101584 Shape / Symbol / Theme Butterflies, Religion, spirituality & symbolism Dimensions (h x w x d in cm) 37 x 28 x 15 Volume in liter 0.007 + 0.005 Suitable for Indoor

275.00