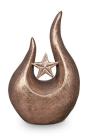

#### 102983 Ceramic art urn 'Eternal flame' with star

Article number 102983 Shape / Symbol / Theme Star, Religion, spirituality & symbolism Dimensions (h x w x d in cm) 35 x 23 x 17 Volume in liter 2.7 Suitable for Indoor and outdoor