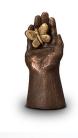

#### Hand-shaped keepsake 'Candle holder'

Article number 200036 Shape / Symbol / Theme Religion, spirituality & symbolism Dimensions (h x w x d in cm) H 13 cm Volume in liter 0.1 Suitable for Indoor

200036