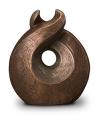

#### 200003 Ceramic cremation urn 'Farewell' | bronze & silver grey Article number 200003 Shape / Symbol / Theme Religion, spirituality & symbolism Dimensions (h x w x d in cm) 34 x 21 x 14 Volume in liter 3.0 Suitable for Indoor and outdoor

780.00