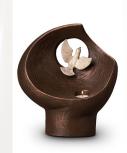

#### Ceramic urn 'Always together'

Article number 200017 Shape / Symbol / Theme Religion, spirituality & symbolism Dimensions (h x w x d in cm) 34 x 21 x 14 Volume in liter 3.5 Suitable for Indoor and outdoor