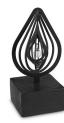

#### Ceramic urn 'Carried'

Article number 200001 Shape / Symbol / Theme Religion, spirituality & symbolism Dimensions (h x w x d in cm) 30 x 25 x 25 Volume in liter 3.5 Suitable for Indoor and outdoor

910.00