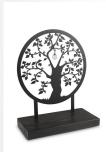

#### 101586

Sculpture urn for ashes 'Tree of Life' with glass ash pearl

Article number 101586

Shape / Symbol / Theme Flowers, plants & trees, Religion, spirituality & symbolism Dimensions (h x w x d in cm) 37 x 28 x 15 Volume in liter 0.007 + 0.005 Suitable for Indoor