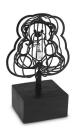

## Sculpture urn for ashes 'Heart' with glass ashes pendant

Article number 101562 Shape / Symbol / Theme Heart(s), Religion, spirituality & symbolism Dimensions (h x w x d in cm) 24 x 18 x 10 Volume in liter 0.007 + 0.005Suitable for Indoor

257.00