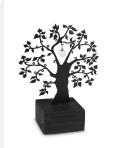

#### Sculpture ashes urn 'Tree of Life' with glass ash pearl

#### Article number

101576 **Shape / Symbol / Theme** Flowers, plants & trees, Religion, spirituality & symbolism **Dimensions (h x w x d in cm)** 38 x 30 x 15 **Volume in liter** 1.8 + 0.005 **Suitable for** Indoor

431.00