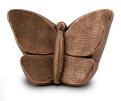

#### Ceramic art urn for human ashes Butterfly | bronze colour

Article number 101856 Shape / Symbol / Theme Butterflies Dimensions (h x w x d in cm) 24 x 31.5 x 20.5 Volume in liter 3.4 Suitable for Indoor and outdoor

1,236.00

1,116.00