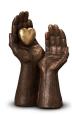

#### Sculpture Cremation Urn 'Connected through the heart'

Article number 300151 Shape / Symbol / Theme Heart(s), Religion, spirituality & symbolism Dimensions (h x w x d in cm) 12 Volume in liter 0.04