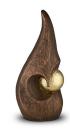

#### Ceramic urn 'Carried'

Article number 200001 Shape / Symbol / Theme Religion, spirituality & symbolism Dimensions (h x w x d in cm) 30 x 25 x 25 Volume in liter 3.5 Suitable for Indoor and outdoor

910.00