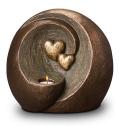

#### 200016 Ceramic urn 'Love'

Article number 200016 Shape / Symbol / Theme Heart(s), Religion, spirituality & symbolism Dimensions (h x w x d in cm) 35 x 25 x 25

Volume in liter 3.5 Suitable for Indoor and outdoor

958.00