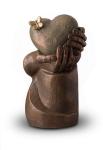

#### 200702

**Ceramic funeral urn** 'Heartpain'

Article number 200702 Shape / Symbol / Theme Heart(s), Religion, spirituality & symbolism Dimensions (h x w x d in cm) 35 x 22 x 19 Volume in liter 3.0 Suitable for Indoor

900.00

516.00