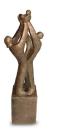

#### 300151

#### Sculpture Cremation Urn 'Connected through the heart'

Article number 300151 Shape / Symbol / Theme Heart(s), Religion, spirituality & symbolism Dimensions (h x w x d in cm) 12 Volume in liter 0.04