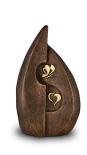

#### 200012

## Ceramic urn 'Feelings'

Article number 200012 Shape / Symbol / Theme Religion, spirituality & symbolism Dimensions (h x w x d in cm) 32 x 25 x 19 Volume in liter 3.5 Suitable for Indoor and outdoor

908.00