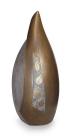

#### Ceramic urn 'Carried'

Article number 200001 Shape / Symbol / Theme Religion, spirituality & symbolism Dimensions (h x w x d in cm) 30 x 25 x 25 Volume in liter 3.5 Suitable for Indoor and outdoor

910.00