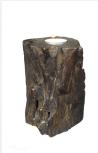

1,010.00

101094 Candle holder keepsake funeral urn 'Tree log' bronze

Article number 101094 Shape / Symbol / Theme Flowers, plants & trees, Other shapes Dimensions (h x w x d in cm) 17 cm - Ø 12.5 Volume in liter 0.7 Suitable for Indoor and outdoor

770.00