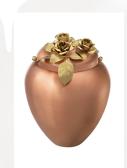

# Copper cremation urn with three roses

Article number 102400 Shape / Symbol / Theme Rose Dimensions (h x w x d in cm) 25 x 20 Volume in liter 4.5 Suitable for Indoor

544.00

Article number 102982 Shape / Symbol / Theme Heart(s), Religion, spirituality & symbolism Dimensions (h x w x d in cm) 36 x 23 x 17 Volume in liter 2.7 Suitable for Indoor and outdoor