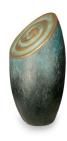

#### Ceramic urn 'To the light' | bronze & silver grey

Article number 200020 Shape / Symbol / Theme Religion, spirituality & symbolism Dimensions (h x w x d in cm) 30 x 22 x 17 Volume in liter 3.5 Suitable for Indoor and outdoor