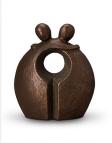

## Ceramic urn 'Feelings'

Article number 200012 Shape / Symbol / Theme Religion, spirituality & symbolism Dimensions (h x w x d in cm) 32 x 25 x 19 Volume in liter 3.5 Suitable for Indoor and outdoor

908.00