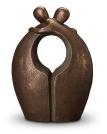

#### Sculpture Cremation Urn 'Connected through the heart'

Article number 300151 Shape / Symbol / Theme Heart(s), Religion, spirituality & symbolism Dimensions (h x w x d in cm) 12 Volume in liter 0.04