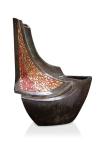

x d in cm) 19 x 26 x 26 | 20 x 27 x 27 | 25 x 35 x 35 Volume in liter 3.5 - 4.5 - 8.0 Sviteble for

Suitable for Indoor

584.00



#### 102385

102390

Bird(s)

20 x 20

Indoor

4.0

Article number 102390

Volume in liter

Suitable for

**Design cremation ash urn** 

Cube, rectangele, round & triangle,

Dimensions (h x w x d in cm)

with bird 'Continuita'

Shape / Symbol / Theme

Bronze cremation urn covered in mosaic 'Spazio involto'

Article number

102385 Shape / Symbol / Theme Other shapes Dimensions (h x w x d in cm) 28 x 35 Volume in liter 6 Suitable for Indoor

6,568.00



102386

#### Bronze cremation urn covered in mosaic 'Velata madre'

Article number 102386 Shape / Symbol / Theme Other shapes Dimensions (h x w x d in cm) 36 x 38 Volume in liter 6 Suitable for Indoor

6,568.00



102387 Bronze cremation urn covered in mosaic 'In un tramonto'

Article number

102387 **Shape / Symbol / Theme** Other shapes **Dimensions (h x w x d in cm)** 39 x 35 **Volume in liter** 2 **Suitable for** Indoor





Bronze cremation urn covered in mosaic 'Evanescente pensiero'

Article number 102388 Shape / Symbol / Theme Other shapes Dimensions (h x w x d in cm) 39 x 45 Volume in liter 2.5 Suitable for Indoor

4,645.00

1,846.00



#### 102391 Design cremation ash urn 'Ritorno alla natura'

Article number 102391 Shape / Symbol / Theme Flowers, plants & trees Dimensions (h x w x d in cm) 18 x 20 Volume in liter 5.5 Suitable for Indoor

1,401.00



#### 102392 Design cremation ash urn 'Tempo'

Article number 102392 Shape / Symbol / Theme Cube, rectangele, round & triangle Dimensions (h