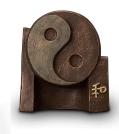

#### 300022

Art funeral urn 'Yin Yang'

Article number 300022 Shape / Symbol / Theme Religion, spirituality & symbolism Dimensions (h x w x d in cm) 24 x 21 x 10 Volume in liter 2.5 Suitable for Indoor and outdoor

658.00