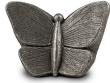

#### Ceramic art urn for human ashes Butterfly | silver grey

Article number 101855 Shape / Symbol / Theme Butterflies Dimensions (h x w x d in cm) 24 x 31.5 x 20.5 Volume in liter 3.4 Suitable for Indoor and outdoor

588.00