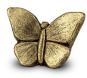

#### 101853

Small ceramic art urn for ashes Butterfly | bronze colour

Article number

101853 Shape / Symbol / Theme Butterflies Dimensions (h x w x d in cm) 15 x 22 x 13 Volume in liter 0.8 Suitable for

Indoor and outdoor

444.00