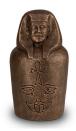

#### 300218

#### Egyptian urn for ashes 'The Eye of Ra'

#### Article number 300218

Shape / Symbol / Theme Religion, spirituality & symbolism Dimensions (h x w x d in cm) 34 x 18 x 18 Volume in liter 3.5 Suitable for Indoor and outdoor

Egyptian urn for ashes

'The Eye of Ra'