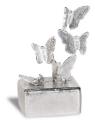

#### 200505 Ceramic keepsake un with a butterfly

Article number 200505 Shape / Symbol / Theme Butterflies Dimensions (h x w x d in cm) H 13 cm Volume in liter 0.1 Suitable for Indoor and outdoor

228.00