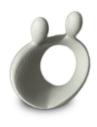

#### 200473

Hand-shaped keepsake urn with candle holder

Article number 200473 Shape / Symbol / Theme Religion, spirituality & symbolism Dimensions (h x w x d in cm) 6 x 12 x 6.5 Volume in liter 0.05 Suitable for Indoor

204.00