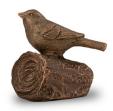

#### 300087 Keepsake art urn for ashes Robin

Article number 300087 Shape / Symbol / Theme Bird(s) Dimensions (h x w x d in cm) 18 x 15 Volume in liter 0.3 Suitable for Indoor

432.00