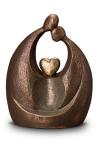

#### Ceramic urn 'Carried'

Article number 200001 Shape / Symbol / Theme Religion, spirituality & symbolism Dimensions (h x w x d in cm) 30 x 25 x 25 Volume in liter 3.5 Suitable for Indoor and outdoor

910.00