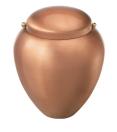

#### 102398 Copper cremation ashes urn Article number 102398 Shape / Symbol / Theme Cube, rectangele, round & triangle Dimensions (h x w x d in cm) 25 x 20

Volume in liter 4.5 Suitable for Indoor