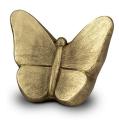

#### 101854

#### Ceramic art urn for human ashes Butterfly | gold colour

#### Article number

101854 **Shape / Symbol / Theme** Butterflies **Dimensions (h x w x d in cm)** 24 x 31.5 x 20.5 **Volume in liter** 3.4 **Suitable for** Indoor and outdoor