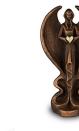

# Elephant funeral urn bronze

Article number 101091 Shape / Symbol / Theme Other animals Dimensions (h x w x d in cm) 34 x 42 x 17 Volume in liter 4.0 Suitable for Indoor and outdoor