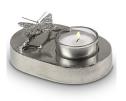

#### 102385

102390

Bird(s)

20 x 20

Indoor

4.0

Article number 102390

Volume in liter

Suitable for

**Design cremation ash urn** 

Cube, rectangele, round & triangle,

Dimensions (h x w x d in cm)

with bird 'Continuita'

Shape / Symbol / Theme

Bronze cremation urn covered in mosaic 'Spazio involto'