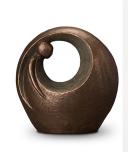

#### Ceramic urn 'Carried'

Article number 200001 Shape / Symbol / Theme Religion, spirituality & symbolism Dimensions (h x w x d in cm) 30 x 25 x 25 Volume in liter 3.5 Suitable for Indoor and outdoor

910.00