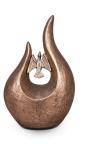

#### 102986

**Ceramic art urn 'Space** between our love' | bronze & silver grey

Article number 102986 Shape / Symbol / Theme Religion, spirituality & symbolism Dimensions (h x w x d in cm) 41 x 13 x 13 Volume in liter 0.4 Suitable for

Indoor and outdoor

608.00