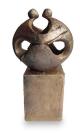

#### 200709

#### Sculpture Funeral Urn 'Give me your hand'

Article number 200709 Shape / Symbol / Theme Religion, spirituality & symbolism Dimensions (h x w x d in cm) 32 x 34 x 25 Volume in liter 4.0 Suitable for Indoor and outdoor