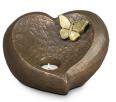

#### 200034 Ceramic keepsake with candle holder Article number 200034 Shape / Symbol / Theme Butterflies, Religion, spirituality & symbolism Dimensions (h x w x d in cm) 20 x 18 x 12

Volume in liter 1.0 Suitable for Indoor