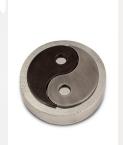

103077 Sculpture urn for ashes 'Yin Yang'

Article number 103077 Shape / Symbol / Theme Religion, spirituality & symbolism Dimensions (h x w x d in cm) 3 cm - Ø 10 cm Volume in liter 0.08 Suitable for Indoor