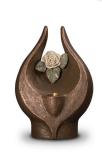

#### Ceramic urn 'Carried'

Article number 200001 Shape / Symbol / Theme Religion, spirituality & symbolism Dimensions (h x w x d in cm) 30 x 25 x 25 Volume in liter 3.5 Suitable for Indoor and outdoor

910.00