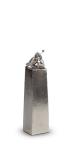

#### 102392 Design cremation ash urn 'Tempo'

Article number 102392 Shape / Symbol / Theme Cube, rectangele, round & triangle Dimensions (h x w x d in cm) 22 x 23 Volume in liter 6.5 Suitable for Indoor

1,342.00