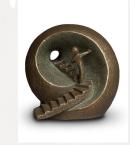

#### 300022

Art funeral urn 'Yin Yang'

Article number 300022 Shape / Symbol / Theme Religion, spirituality & symbolism Dimensions (h x w x d in cm) 24 x 21 x 10 Volume in liter 2.5 Suitable for Indoor and outdoor

658.00