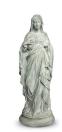

#### 101092 Madonna funeral urn bronze

Article number 101092 Shape / Symbol / Theme Religion, spirituality & symbolism Dimensions (h x w x d in cm) 44 x Ø 14.5 Volume in liter 1.5 Suitable for Indoor and outdoor