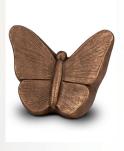

#### Ceramic art urn for human ashes Butterfly | bronze colour

Article number 101856 Shape / Symbol / Theme Butterflies Dimensions (h x w x d in cm) 24 x 31.5 x 20.5 Volume in liter 3.4 Suitable for Indoor and outdoor

1,236.00

1,116.00