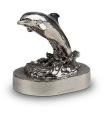

#### 301249 Sculpture urn for ashes 'Dolphin riding the wave'

Article number 301249 Shape / Symbol / Theme Other animals, Religion, spirituality & symbolism Dimensions (h x w x d in cm) 12 x 8 x 11.5 Volume in liter 0.08 Suitable for Indoor

658.00