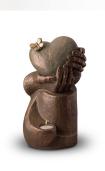

#### 200016 Ceramic urn 'Love'

Article number 200016 Shape / Symbol / Theme Heart(s), Religion, spirituality & symbolism Dimensions (h x w x d in cm) 35 x 25 x 25

Volume in liter 3.5 Suitable for Indoor and outdoor

958.00