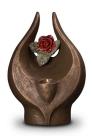

#### Hand-sculpted urn 'No red rose without thorns'

Article number 101102 Shape / Symbol / Theme Rose, Religion, spirituality & symbolism Dimensions (h x w x d in cm) 35 x 23 x 20 Volume in liter 3.5 Suitable for

Indoor

Hand-sculpted urn 'No white rose without thorns'

Article number 101103 Shape / Symbol / Theme Rose, Religion, spirituality & symbolism Dimensions (h x w x d in cm) 35 x 23 x 20 Volume in liter 3.5 Suitable for Indoor