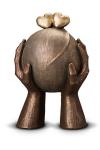

#### 200003 Ceramic cremation urn 'Farewell' | bronze & silver grey Article number 200003 Shape / Symbol / Theme Religion, spirituality & symbolism Dimensions (h x w x d in cm) 34 x 21 x 14 Volume in liter 3.0 Suitable for Indoor and outdoor

780.00