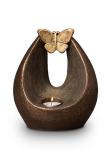

#### Ceramic art urn 'Metamophose'

Article number 200080 Shape / Symbol / Theme Butterflies, Religion, spirituality & symbolism Dimensions (h x w x d in cm) 35 x 25 x 25 Volume in liter 3.5 Suitable for Indoor and outdoor

933.00