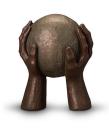

#### Ceramic urn 'Carried'

Article number 200001 Shape / Symbol / Theme Religion, spirituality & symbolism Dimensions (h x w x d in cm) 30 x 25 x 25 Volume in liter 3.5 Suitable for Indoor and outdoor

910.00