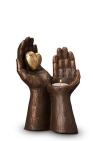

#### 200032

Ceramic keepsake with candle holder

Article number 200032 Shape / Symbol / Theme Heart(s), Religion, spirituality & symbolism Dimensions (h x w x d in cm) 20 x 18 x 12 Volume in liter 1.0 Suitable for Indoor