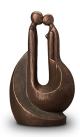

#### Ceramic urn 'Always together'

Article number 200017 Shape / Symbol / Theme Religion, spirituality & symbolism Dimensions (h x w x d in cm) 34 x 21 x 14 Volume in liter 3.5 Suitable for Indoor and outdoor