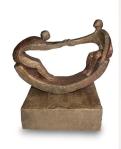

#### 200707

#### Sculpture Funeral Urn 'Connected together'

Article number 200707 Shape / Symbol / Theme Religion, spirituality & symbolism Dimensions (h x w x d in cm) 43 x 22 x 20 Volume in liter 4 0

Suitable for Indoor and outdoor