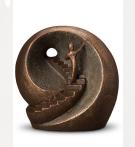

#### 300022

Art funeral urn 'Yin Yang'

Article number 300022 Shape / Symbol / Theme Religion, spirituality & symbolism Dimensions (h x w x d in cm) 24 x 21 x 10 Volume in liter 2.5 Suitable for Indoor and outdoor

658.00