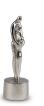

# Elephant funeral urn bronze

Article number 101091 Shape / Symbol / Theme Other animals Dimensions (h x w x d in cm) 34 x 42 x 17 Volume in liter 4.0 Suitable for Indoor and outdoor