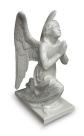

#### Ceramic urn 'Carried'

Article number 200001 Shape / Symbol / Theme Religion, spirituality & symbolism Dimensions (h x w x d in cm) 30 x 25 x 25 Volume in liter 3.5 Suitable for Indoor and outdoor

910.00