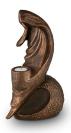

#### 301249 Sculpture urn for ashes 'Dolphin riding the wave'

Article number 301249 Shape / Symbol / Theme Other animals, Religion, spirituality & symbolism Dimensions (h x w x d in cm) 12 x 8 x 11.5 Volume in liter 0.08 Suitable for Indoor

658.00