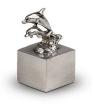

#### 301250 Sculpture ashes urn 'Dolphin riding the wave'

Article number 301250 Shape / Symbol / Theme Other animals, Religion, spirituality & symbolism Dimensions (h x w x d in cm) 8 x 4 x 5 Volume in liter 0.03 Suitable for Indoor

298.00