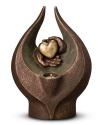

#### Ceramic funeral urn 'Eternal Love' with candle holder

Article number 103059 Shape / Symbol / Theme Heart(s), Religion, spirituality & symbolism Dimensions (h x w x d in cm) 31 x 27 x 23 Volume in liter 3.0 Suitable for Indoor

876.00