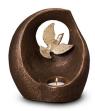

#### Ceramic urn 'To the light' | bronze & silver grey

Article number 200020 Shape / Symbol / Theme Religion, spirituality & symbolism Dimensions (h x w x d in cm) 30 x 22 x 17 Volume in liter 3.5 Suitable for Indoor and outdoor