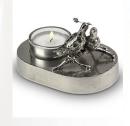

#### 300151

#### Sculpture Cremation Urn 'Connected through the heart'

Article number 300151 Shape / Symbol / Theme Heart(s), Religion, spirituality & symbolism Dimensions (h x w x d in cm) 12 Volume in liter 0.04