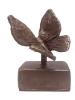

#### Sculpture Funeral Urn 'Butterfly'

Article number 300160 Shape / Symbol / Theme Butterflies Dimensions (h x w x d in cm) 11 Volume in liter 0.04 Suitable for Indoor

250.00

Indoor

300190 Sculpture Funeral Urn 'Loving'