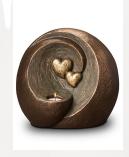

301356 Candle holder duo/companion funeral urn 'Memory'

Article number 301356 Shape / Symbol / Theme Heart(s), Religion, spirituality & symbolism Dimensions (h x w x d in cm) 34 x 22 x 24 Volume in liter 2 x 3 Suitable for Indoor

1,158.00

Article number 301357 Shape / Symbol / Theme Heart(s), Religion, spirituality & symbolism Dimensions (h x w x d in cm) 31 x 29 x 24 Volume in liter 2 x 3 Suitable for Indoor

1,108.00