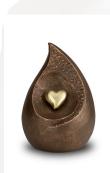

#### 200016 Ceramic urn 'Love'

Article number 200016 Shape / Symbol / Theme Heart(s), Religion, spirituality & symbolism Dimensions (h x w x d in cm) 35 x 25 x 25

Volume in liter 3.5 Suitable for Indoor and outdoor

958.00