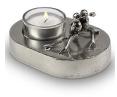

#### 100564

300099

300099

Bird(s)

30 x 25

Indoor

2.0

Kingfishers

Article number

Volume in liter

Suitable for

Shape / Symbol / Theme

Dimensions (h x w x d in cm)

Keepsake urn for ashes

Sculpture Cremation Urn 'Forever in my mind' with candle holder

Article number

100564 **Shape / Symbol / Theme** Flowers, plants & trees, Religion, spirituality & symbolism **Dimensions (h x w x d in cm)** 15 **Volume in liter** 0.04 **Suitable for** Indoor

250.00

300183