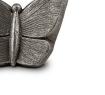

#### 101856

#### Ceramic art urn for human ashes Butterfly | bronze colour

Article number 101856 Shape / Symbol / Theme Butterflies Dimensions (h x w x d in cm) 24 x 31.5 x 20.5 Volume in liter 3.4 Suitable for Indoor and outdoor

1,236.00

1,116.00