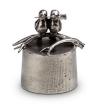

#### 300202

#### Sculpture Cremation Urn 'Parents and child'

Article number 300202 Shape / Symbol / Theme Religion, spirituality & symbolism Dimensions (h x w x d in cm) 10 Volume in liter 0.04 Suitable for Indoor

250.00