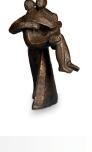

#### Ceramic urn 'Carried'

Article number 200001 Shape / Symbol / Theme Religion, spirituality & symbolism Dimensions (h x w x d in cm) 30 x 25 x 25 Volume in liter 3.5 Suitable for Indoor and outdoor

910.00