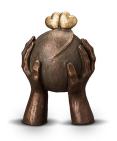

#### 200003 Ceramic cremation urn 'Farewell' | bronze & silver grey Article number 200003 Shape / Symbol / Theme Religion, spirituality & symbolism Dimensions (h x w x d in cm) 34 x 21 x 14 Volume in liter 3.0 Suitable for Indoor and outdoor

780.00