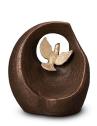

#### Ceramic urn 'Carried'

Article number 200001 Shape / Symbol / Theme Religion, spirituality & symbolism Dimensions (h x w x d in cm) 30 x 25 x 25 Volume in liter 3.5 Suitable for Indoor and outdoor

910.00