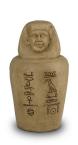

#### 300220

#### Egyptian Canopic jar urn for ashes 'Life ends Eternity begins'

Article number 300220 Shape / Symbol / Theme Religion, spirituality & symbolism Dimensions (h x w x d in cm) 34 x 18 x 18 Volume in liter 3.5 Suitable for Indoor and outdoor