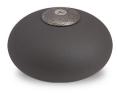

#### 100564

300099

300099

Bird(s)

30 x 25

Indoor

2.0

Kingfishers

Article number

Volume in liter

Suitable for

Shape / Symbol / Theme

Dimensions (h x w x d in cm)

Keepsake urn for ashes

Sculpture Cremation Urn 'Forever in my mind' with candle holder

Article number