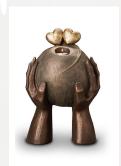

#### 200003 Ceramic cremation urn 'Farewell' | bronze & silver grey Article number 200003 Shape / Symbol / Theme Religion, spirituality & symbolism Dimensions (h x w x d in cm) 34 x 21 x 14 Volume in liter 3.0 Suitable for Indoor and outdoor

780.00