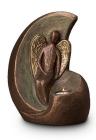

Article number 300190 Shape / Symbol / Theme Religion, spirituality & symbolism Dimensions (h x w x d in cm) 6 Volume in liter 0.06 Suitable for

250.00

Urn'Angel'

300193

Article number 300193 Shape / Symbol / Theme Star, Religion, spirituality & symbolism Dimensions (h x w x d in cm) 17 Volume in liter 0.04 Suitable for Indoor

**Sculpture Cremation** 

250.00