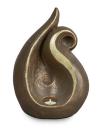

#### Ceramic urn 'To the light' | bronze & silver grey

Article number 200020 Shape / Symbol / Theme Religion, spirituality & symbolism Dimensions (h x w x d in cm) 30 x 22 x 17 Volume in liter 3.5 Suitable for Indoor and outdoor

908.00