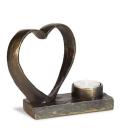

#### Sculpture Cremation Urn 'Connected through the heart'

Article number 300151 Shape / Symbol / Theme Heart(s), Religion, spirituality & symbolism Dimensions (h x w x d in cm) 12 Volume in liter 0.04