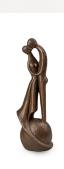

#### 301201 Sculpture funeral urn 'Freedom'

Article number 301201 Shape / Symbol / Theme Religion, spirituality & symbolism Dimensions (h x w x d in cm) 13 Volume in liter 0.04 Suitable for

Indoor

250.00