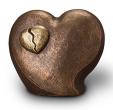

#### 200016 Ceramic urn 'Love'

Article number 200016 Shape / Symbol / Theme Heart(s), Religion, spirituality & symbolism Dimensions (h x w x d in cm) 35 x 25 x 25

Volume in liter 3.5 Suitable for Indoor and outdoor

958.00