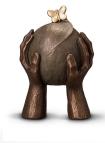

## Ceramic urn 'Feelings'

Article number 200012 Shape / Symbol / Theme Religion, spirituality & symbolism Dimensions (h x w x d in cm) 32 x 25 x 19 Volume in liter 3.5 Suitable for Indoor and outdoor

908.00