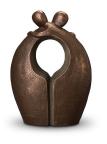

## Ceramic urn 'Feelings'

Article number 200012 Shape / Symbol / Theme Religion, spirituality & symbolism Dimensions (h x w x d in cm) 32 x 25 x 19 Volume in liter 3.5 Suitable for Indoor and outdoor

908.00