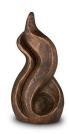

#### 200003 Ceramic cremation urn 'Farewell' | bronze & silver grey Article number 200003 Shape / Symbol / Theme Religion, spirituality & symbolism Dimensions (h x w x d in cm) 34 x 21 x 14 Volume in liter 3.0 Suitable for Indoor and outdoor

780.00