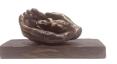

#### Sculpture Funeral Urn 'Carrier of light'

#### Article number 300154

Shape / Symbol / Theme Religion, spirituality & symbolism Dimensions (h x w x d in cm) 16 Volume in liter 0.04 Suitable for

250.00