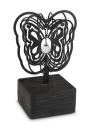

#### 200034 Ceramic keepsake with candle holder Article number 200034 Shape / Symbol / Theme Butterflies, Religion, spirituality & symbolism Dimensions (h x w x d in cm) 20 x 18 x 12

Volume in liter 1.0 Suitable for Indoor