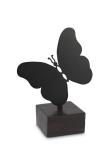

#### Sculpture urn for ashes 'Butterfly'

#### Article number 101569

Shape / Symbol / Theme Butterflies, Religion, spirituality & symbolism Dimensions (h x w x d in cm) 29 x 22 x 10 Volume in liter 0.007 Suitable for Indoor

230.00