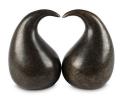

# 300800

Sculpture urn for ashes 'Love forever'

Article number 300800 Shape / Symbol / Theme Bird(s), Religion, spirituality & symbolism Dimensions (h x w x d in cm) 6 x 8 x 11.5 Volume in liter 0.08 Suitable for Indoor

490.00