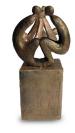

#### 200708

#### Sculpture Funeral Urn 'Without love everything is nothing'

Article number 200708 Shape / Symbol / Theme Religion, spirituality & symbolism Dimensions (h x w x d in cm) 46 x 24 x 23 Volume in liter 4.0 Suitable for Indoor and outdoor