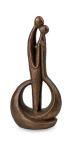

530.00

Sculpture funeral urn

'With heart and soul'

Shape / Symbol / Theme

Heart(s), Religion, spirituality &

Dimensions (h x w x d in cm)

Article number

Volume in liter

Suitable for

301195

301195

symbolism

12

0.04

Indoor