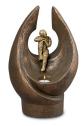

#### Ceramic urn 'Always together'

Article number 200017 Shape / Symbol / Theme Religion, spirituality & symbolism Dimensions (h x w x d in cm) 34 x 21 x 14 Volume in liter 3.5 Suitable for Indoor and outdoor

748.00