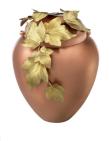

#### 102396 Copper cremation urn with leaves

Article number 102396 Shape / Symbol / Theme Flowers, plants & trees Dimensions (h x w x d in cm) 26 x 22 Volume in liter 4.5 Suitable for Indoor

553.00

#### 02397

#### Copper cremation urn with maple leaves

Article number 102397 Shape / Symbol / Theme Flowers, plants & trees Dimensions (h x w x d in cm) 28 x 20 Volume in liter 4 5

Suitable for Indoor

102982

489.00