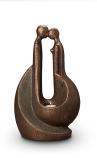

## Ceramic urn 'Feelings'

Article number 200012 Shape / Symbol / Theme Religion, spirituality & symbolism Dimensions (h x w x d in cm) 32 x 25 x 19 Volume in liter 3.5 Suitable for Indoor and outdoor

908.00