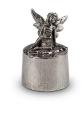

Hand-sculpted keepsake

Religion, spirituality & symbolism

Dimensions (h x w x d in cm)

urn 'Guardian angel'

Shape / Symbol / Theme

Article number

101107

23 x 19 x 15

Suitable for

1.0

Indoor

Volume in liter

908.00

101102