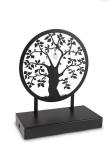

#### 101586

Sculpture urn for ashes 'Tree of Life' with glass ash pearl

Article number 101586

Shape / Symbol / Theme Flowers, plants & trees, Religion, spirituality & symbolism Dimensions (h x w x d in cm) 37 x 28 x 15 Volume in liter 0.007 + 0.005 Suitable for Indoor

275.00