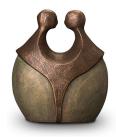

#### Ceramic urn 'Carried'

Article number 200001 Shape / Symbol / Theme Religion, spirituality & symbolism Dimensions (h x w x d in cm) 30 x 25 x 25 Volume in liter 3.5 Suitable for Indoor and outdoor

910.00