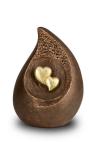

#### 200003 Ceramic cremation urn 'Farewell' | bronze & silver grey Article number 200003 Shape / Symbol / Theme Religion, spirituality & symbolism Dimensions (h x w x d in cm) 34 x 21 x 14 Volume in liter 3.0 Suitable for Indoor and outdoor

780.00