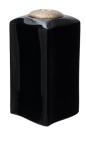

#### 200743

Design funeral urn

Article number 200743 Shape / Symbol / Theme Cube, rectangele, round & triangle Dimensions (h x w x d in cm) 28 x 14.5 x 14.5 Volume in liter 3.7 Suitable for Indoor