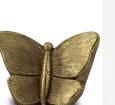

# 101850

Small ceramic art urn for ashes Butterfly | gold colour

## Article number

101850 Shape / Symbol / Theme Butterflies Dimensions (h x w x d in cm) 15 x 22 x 13 Volume in liter 0.8 Suitable for Indoor and outdoor