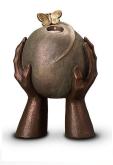

#### Hand-shaped keepsake 'Candle holder'

Article number 200036 Shape / Symbol / Theme Religion, spirituality & symbolism Dimensions (h x w x d in cm) H 13 cm Volume in liter 0.1 Suitable for Indoor

200036