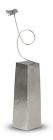

#### Hand-shaped keepsake 'Candle holder'

Article number 200036 Shape / Symbol / Theme Religion, spirituality & symbolism Dimensions (h x w x d in cm) H 13 cm Volume in liter 0.1 Suitable for Indoor

200036