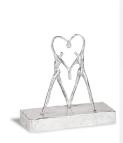

#### Keepsake art urn

Article number 300029 Shape / Symbol / Theme Heart(s) Dimensions (h x w x d in cm) 20 cm - Ø 15 cm Volume in liter 0.2 Suitable for Indoor and outdoor

483.00