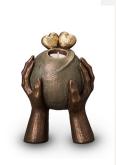

#### Ceramic urn 'Carried'

Article number 200001 Shape / Symbol / Theme Religion, spirituality & symbolism Dimensions (h x w x d in cm) 30 x 25 x 25 Volume in liter 3.5 Suitable for Indoor and outdoor

910.00