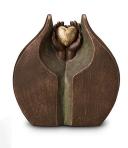

#### 200016 Ceramic urn 'Love'

Article number 200016 Shape / Symbol / Theme Heart(s), Religion, spirituality & symbolism Dimensions (h x w x d in cm) 35 x 25 x 25

Volume in liter 3.5 Suitable for Indoor and outdoor

958.00