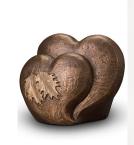

#### 300151

#### Sculpture Cremation Urn 'Connected through the heart'

Article number 300151 Shape / Symbol / Theme Heart(s), Religion, spirituality & symbolism Dimensions (h x w x d in cm) 12 Volume in liter 0.04

Suitable for Indoor