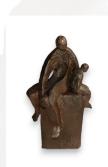

#### 200712

#### Sculpture Funeral Urn 'Fathers child'

Article number 200712 Shape / Symbol / Theme Religion, spirituality & symbolism Dimensions (h x w x d in cm) 50 x 22 x 17 Volume in liter 3.5 Suitable for

Indoor and outdoor