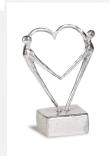

#### Sculpture Cremation Urn 'Connected through the heart'

Article number 300151 Shape / Symbol / Theme Heart(s), Religion, spirituality & symbolism Dimensions (h x w x d in cm) 12 Volume in liter 0.04