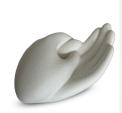

| 200418                     |
|----------------------------|
| Small art urn 'Hand' white |
| from porcelain             |
| Article number             |
| 200418                     |
| Shane / Symbol / Theme     |

Shape / Symbol / Theme Other shapes, Religion, spirituality & symbolism Dimensions (h x w x d in cm) 5 x 13 x 8 Volume in liter 0.11 Suitable for Indoor and outdoor