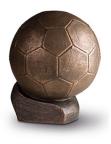

468.00

101729 Ceramic designer urn 'Soccer ball'

Article number 101729 Shape / Symbol / Theme Hobby, profession, game & sport Dimensions (h x w x d in cm) 24 x 20 Volume in liter 3.0 Suitable for Indoor and outdoor

722.00