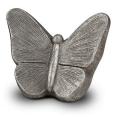

#### Ceramic art urn for human ashes Butterfly | silver grey

Article number 101855 Shape / Symbol / Theme Butterflies Dimensions (h x w x d in cm) 24 x 31.5 x 20.5 Volume in liter 3.4 Suitable for Indoor and outdoor

588.00