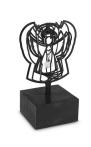

#### Ceramic funeral urn 'Angel'

Article number 200704 Shape / Symbol / Theme Religion, spirituality & symbolism Dimensions (h x w x d in cm) 31 x 24 x 20 Volume in liter 3.0 Suitable for Indoor

748.00

**Sculpture Funeral Urn** 