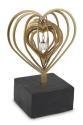

#### 200016 Ceramic urn 'Love'

Article number 200016 Shape / Symbol / Theme Heart(s), Religion, spirituality & symbolism Dimensions (h x w x d in cm) 35 x 25 x 25

Volume in liter 3.5 Suitable for Indoor and outdoor

958.00