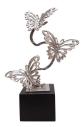

#### Sculpture urn 'Connected For Eternity'

Article number 300053 Shape / Symbol / Theme Butterflies, Religion, spirituality & symbolism Dimensions (h x w x d in cm) 27 Volume in liter 0.04 Suitable for Indoor