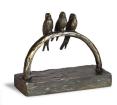

#### 100564

300099

300099

Bird(s)

30 x 25

Indoor

2.0

Kingfishers

Article number

Volume in liter

Suitable for

Shape / Symbol / Theme

Dimensions (h x w x d in cm)

Keepsake urn for ashes

Sculpture Cremation Urn 'Forever in my mind' with candle holder

Article number