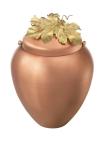

#### 102396 Copper cremation urn with leaves

Article number 102396 Shape / Symbol / Theme Flowers, plants & trees Dimensions (h x w x d in cm) 26 x 22 Volume in liter 4.5 Suitable for Indoor

553.00