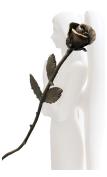

#### Bronze rose keepsake ashes urn

100079

Article number 100079 Shape / Symbol / Theme Rose, Religion, spirituality & symbolism Dimensions (h x w x d in cm) 40 cm | 75 cm Volume in liter 0.001 Suitable for Indoor and outdoor