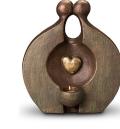

301356 Candle holder duo/companion funeral urn 'Memory'

Article number 301356 Shape / Symbol / Theme Heart(s), Religion, spirituality & symbolism Dimensions (h x w x d in cm) 34 x 22 x 24 Volume in liter 2 x 3 Suitable for Indoor

1,158.00

Article number 301357 Shape / Symbol / Theme Heart(s), Religion, spirituality & symbolism Dimensions (h x w x d in cm) 31 x 29 x 24 Volume in liter 2 x 3 Suitable for Indoor

1,108.00