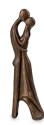

#### Sculpture Funeral Urn 'Connected through the heart'

Article number 300153 Shape / Symbol / Theme Heart(s), Religion, spirituality & symbolism Dimensions (h x w x d in cm) 13 Volume in liter 0.04 Suitable for Indoor