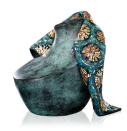

# Elephant funeral urn bronze

Article number 101091 Shape / Symbol / Theme Other animals Dimensions (h x w x d in cm) 34 x 42 x 17 Volume in liter 4.0 Suitable for Indoor and outdoor