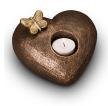

#### 200016 Ceramic urn 'Love'

Article number 200016 Shape / Symbol / Theme Heart(s), Religion, spirituality & symbolism Dimensions (h x w x d in cm) 35 x 25 x 25

Volume in liter 3.5 Suitable for Indoor and outdoor

958.00