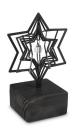

Article number 300190 Shape / Symbol / Theme Religion, spirituality & symbolism Dimensions (h x w x d in cm) 6 Volume in liter 0.06 Suitable for

250.00

Urn'Angel'

300193

Article number 300193 Shape / Symbol / Theme Star, Religion, spirituality & symbolism Dimensions (h x w x d in cm) 17 Volume in liter 0.04 Suitable for Indoor

**Sculpture Cremation** 

250.00