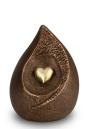

#### Ceramic funeral urn 'Eternal Love' with candle holder

Article number 103059 Shape / Symbol / Theme Heart(s), Religion, spirituality & symbolism Dimensions (h x w x d in cm) 31 x 27 x 23 Volume in liter 3.0 Suitable for Indoor