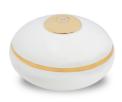

#### Ceramic urn 'Carried'

Article number 200001 Shape / Symbol / Theme Religion, spirituality & symbolism Dimensions (h x w x d in cm) 30 x 25 x 25 Volume in liter 3.5 Suitable for Indoor and outdoor

910.00