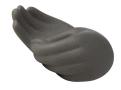

# Small art urn 'Hand' from porcelain

Article number 200419 Shape / Symbol / Theme Other shapes, Religion, spirituality & symbolism Dimensions (h x w x d in cm) 5 x 13 x 8 Volume in liter 0.11 Suitable for Indoor and outdoor