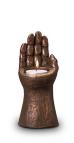

#### 200473

Hand-shaped keepsake urn with candle holder

Article number 200473 Shape / Symbol / Theme Religion, spirituality & symbolism Dimensions (h x w x d in cm) 6 x 12 x 6.5 Volume in liter 0.05 Suitable for Indoor

204.00