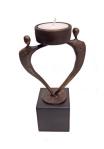

530.00

Sculpture funeral urn

'With heart and soul'

Shape / Symbol / Theme

Heart(s), Religion, spirituality &

Dimensions (h x w x d in cm)

Article number

Volume in liter

Suitable for

301195

301195

symbolism

12

0.04

Indoor