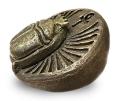

3.5

Volume in liter

Indoor and outdoor

Egyptian keepsake urn for

300216

300216

0.5

908.00

ashes 'Scarab'

Shape / Symbol / Theme

Religion, spirituality & symbolism

Dimensions (h x w x d in cm)

Article number

8.5 x 13.5 x 13

Suitable for

Volume in liter

Indoor and outdoor