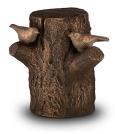

#### 100564

300099

300099

Bird(s)

30 x 25

Indoor

2.0

Kingfishers

Article number

Volume in liter

Suitable for

Shape / Symbol / Theme

Dimensions (h x w x d in cm)

Keepsake urn for ashes

Sculpture Cremation Urn 'Forever in my mind' with candle holder

Article number