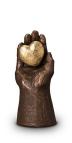

# Ceramic keepsake with a heart

Article number 200024 Shape / Symbol / Theme Heart(s), Religion, spirituality & symbolism Dimensions (h x w x d in cm) H 15 cm Volume in liter 0.1 Suitable for Indoor and outdoor