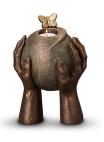

#### 200473

Hand-shaped keepsake urn with candle holder

Article number 200473 Shape / Symbol / Theme Religion, spirituality & symbolism Dimensions (h x w x d in cm) 6 x 12 x 6.5 Volume in liter 0.05 Suitable for Indoor

204.00