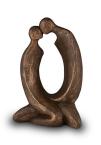

#### Sculpture Cremation Urn 'Connected through the heart'

Article number 300151 Shape / Symbol / Theme Heart(s), Religion, spirituality & symbolism Dimensions (h x w x d in cm) 12 Volume in liter 0.04

Suitable for Indoor