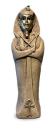

#### 300218

#### Egyptian urn for ashes 'The Eye of Ra'

#### Article number 300218

Shape / Symbol / Theme Religion, spirituality & symbolism Dimensions (h x w x d in cm) 34 x 18 x 18 Volume in liter 3.5 Suitable for Indoor and outdoor

Egyptian urn for ashes

'The Eye of Ra'