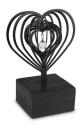

## Sculpture urn for ashes 'Heart' with glass ashes pendant

Article number 101562 Shape / Symbol / Theme Heart(s), Religion, spirituality & symbolism Dimensions (h x w x d in cm) 24 x 18 x 10 Volume in liter 0.007 + 0.005Suitable for Indoor

257.00