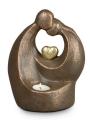

r 3.0 Suitable for Indoor

748.00

#### 102997

Ceramic art urn 'My world stopped' with candle holder

#### Article number

102997 **Shape / Symbol / Theme** Drop, Religion, spirituality & symbolism **Dimensions (h x w x d in cm)** 34 x 22 x 19 **Volume in liter** 3.0 **Suitable for** Indoor

#### 102998

Candle holder companion urn 'To the light' for two adults

Article number 102998 Shape / Symbol / Theme Religion, spirituality & symbolism Dimensions (h x w x d in cm) 26 x 30 x 27 Volume in liter 2 x 3 Suitable for Indoor

1,158.00

#### 102999

Candle holder companion urn 'To the light' for two adults

Article number 102999 Shape / Symbol / Theme Religion, spirituality & symbolism Dimensions (h x w x d in cm) 26 x 28 x 27 Volume in liter 2 x 3 Suitable for Indoor and outdoor

908.00





#### Ceramic funeral urn 'Eternal Love' with candle holder

Article number 103059 Shape / Symbol / Theme Heart(s), Religion, spirituality & symbolism Dimensions (h x w x d in cm) 31 x 27 x 23 Volume in liter 3.0 Suitable for Indoor

876.00



#### 103517 Ceramic art urn 'Hearts' Article number 103517 Shape / Symbol / Theme

Heart(s) Dimensions (h x w x d in cm) 18 x 28 x 17 Volume in liter 3.0 Suitable for Indoor and outdoor

722.00



#### 103518

Ceramic art urn 'One heart two lovers'

Article number 103518 Shape / Symbol / Theme Religion, spirituality & symbolism Dimensions (h x w x d in cm) 39 x 17 x 15 Volume in liter 3.0 Suitable for Indoor and outdoor

748.00



#### 103519

Ceramic art urn 'Eternal life'

Article number 103519 Shape / Symbol / Theme Religion, spirituality & symbo