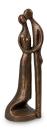

#### Sculpture Cremation Urn 'Connected through the heart'

Article number 300151 Shape / Symbol / Theme Heart(s), Religion, spirituality & symbolism Dimensions (h x w x d in cm) 12 Volume in liter 0.04