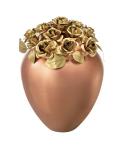

#### 102399 Copper cremation urn with roses Article number 102399 Shape / Symbol / Theme Cube, rectangele, round & triangle, Rose Dimensions (h x w x d in cm) 28 x 20 Volume in liter

655.00

Volume in liter 4.5 Suitable for Indoor

369.00