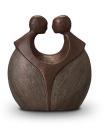

## Ceramic urn 'Feelings'

Article number 200012 Shape / Symbol / Theme Religion, spirituality & symbolism Dimensions (h x w x d in cm) 32 x 25 x 19 Volume in liter 3.5 Suitable for Indoor and outdoor

908.00