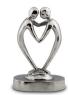

#### Sculpture urn for ashes 'Connected by heart'

Article number 301252 Shape / Symbol / Theme Heart(s), Religion, spirituality & symbolism Dimensions (h x w x d in cm) 19 x 11.5 x 8 Volume in liter 0.08 Suitable for Indoor

1,210.00