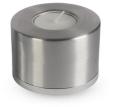

Aluminium keepsake urn

polished with ring

Shape / Symbol / Theme

Dimensions (h x w x d in cm)

Article number

Volume in liter

Suitable for Indoor and outdoor

200073

200073

Cylinder

H 22.5

2.7

Aluminium keepsakeurn

200072

200072

Cylinder