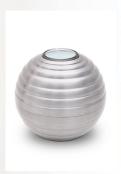

# Tealight Aluminium Keepsake Cremation Urn 'Wave'

Article number 200923 Shape / Symbol / Theme Cube, rectangele, round & triangle Dimensions (h x w x d in cm) Ø 12 cm Volume in liter 0.5 Suitable for Indoor