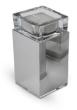

Volume in liter

Suitable for

Shape / Symbol / Theme

Cube, rectangele, round & triangle

Dimensions (h x w x d in cm)

Keepsake urn with tealight

Flower vase keepsake urn

Article number 200079 Shape / Symbol / Theme Cylinder Dimensions (h x w x d in cm) H 8.5 Volume in liter 0.1 Suitable for Indoor

179.00

300912 Candle holder keepsake funeral urn

Article number 300912 Shape / Symbol / Theme Cube, rectangele, round & triangle Dimensions (h x w x d in cm) H 12 Volume in liter 0.3 Suitable for Indoor