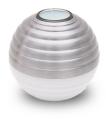

Aluminium keepsake urn

polished with ring

Shape / Symbol / Theme

Dimensions (h x w x d in cm)

Article number

Volume in liter

Suitable for Indoor and outdoor

200073

200073

Cylinder

H 22.5

2.7

Aluminium keepsakeurn

200072

200072

Cylinder