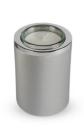

# 300888 Candle holder keepsake cremation ashes urn Article number

300888 **Shape / Symbol / Theme** Cylinder **Dimensions (h x w x d in cm)** H 8.5 **Volume in liter** 0.1 **Suitable for** Indoor

300906 Candle holder keepsake ashes urn