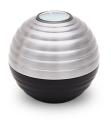

H 22.5

2.7

311.00

185.00

satin with ring

Shape / Symbol / Theme

Dimensions (h x w x d in cm)

Article number

Volume in liter

Indoor and outdoor

Suitable for

Article number 200078 Shape / Symbol / Theme Cylinder Dimensions (h x w x d in cm) H 10 Volume in liter 0.1 Suitable for Indoor

141.00