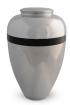

Aluminium keepsake urn

polished with ring

Shape / Symbol / Theme

Dimensions (h x w x d in cm)

Article number

Volume in liter

Suitable for Indoor and outdoor

200073

200073

Cylinder

H 22.5

2.7

Aluminium keepsakeurn

200072

200072

Cylinder

H 22.5

2.7

311.00

185.00

satin with ring

Shape / Symbol / Theme

Dimensions (h x w x d in cm)

Article number