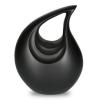

# 200637

# Small black teardrop cremation urn for ashes

Article number 200637 Shape / Symbol / Theme Drop Suitable for Indoor

147.00