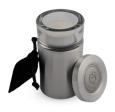

Volume in liter

Indoor and outdoor

Suitable for

Article number 200078 Shape / Symbol / Theme Cylinder Dimensions (h x w x d in cm) H 10 Volume in liter 0.1 Suitable for Indoor

141.00

# 200079

300903

holder

300903

H 12

0.3

Indoor

Article number

Volume in liter

Suitable for

Shape / Symbol / Theme

Cube, rectangele, round & triangle

Dimensions (h x w x d in cm)

Keepsake urn with tealight

Flower vase keepsake urn

Article number 200079 Shape / Symbol / Theme Cylinder Dimensions (h x w x d in cm) H 8.5 Volume in liter 0.1 Suitable for Indoor