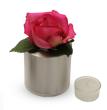

# 200079

300903

holder

300903

H 12

0.3

Indoor

Article number

Volume in liter

Suitable for

Shape / Symbol / Theme

Cube, rectangele, round & triangle

Dimensions (h x w x d in cm)

Keepsake urn with tealight

Flower vase keepsake urn

Article number 200079 Shape / Symbol / Theme Cylinder Dimensions (h x w x d in cm) H 8.5 Volume in liter 0.1 Suitable for Indoor