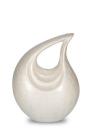

#### 200618

High gloss beige teardrop cremation mini urn for ashes

Article number 200618 Shape / Symbol / Theme Drop Suitable for Indoor

147.00