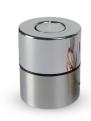

# 200079

300903

holder

300903

H 12

0.3

Indoor

Article number

Volume in liter

Suitable for

Shape / Symbol / Theme

Cube, rectangele, round & triangle

Dimensions (h x w x d in cm)

Keepsake urn with tealight

Flower vase keepsake urn

Article number 200079 Shape / Symbol / Theme Cylinder Dimensions (h x w x d in cm) H 8.5 Volume in liter 0.1 Suitable for Indoor

179.00

300912 Candle holder keepsake funeral urn

Article number 300912 Shape / Symbol / Theme Cube, rectangele, round & triangle Dimensions (h x w x d in cm) H 12 Volume in liter 0.3 Suitable for Indoor