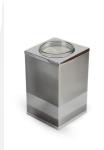

Aluminium keepsake urn

polished with ring

Shape / Symbol / Theme

Dimensions (h x w x d in cm)

Article number

Volume in liter

Suitable for Indoor and outdoor

200073

200073

Cylinder

H 22.5

2.7

Aluminium keepsakeurn

200072

200072

Cylinder

H 22.5

2.7

311.00

185.00

satin with ring

Shape / Symbol / Theme

Dimensions (h x w x d in cm)

Article number