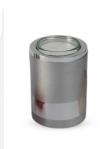

# 300888 Candle holder keepsake cremation ashes urn Article number

300888 **Shape / Symbol / Theme** Cylinder **Dimensions (h x w x d in cm)** H 8.5 **Volume in liter** 0.1 **Suitable for** Indoor

300906 Candle holder keepsake ashes urn

Article number 300906 Shape / Symbol / Theme Cube, rectangele, round & triangle Dimensions (h x w x d in cm) H 10 Volume in liter 0.3 Suitable for Indoor

194.00